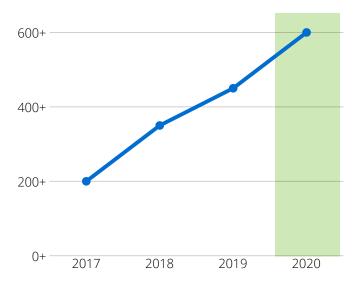

#### OFFICIAL INVITATION

Last September, we hosted our biggest
Life Science Career Fair so far in the
Maersk Tower (University of Copenhagen)
with more than **450+ students** (BSc, MSc,
PhDs) from different educational
backgrounds and different universities
and more than **15+ life science**companies and organizations from all
across the Copenhagen area. Among the
participating companies at our Life
Science Career Fair 2019 were Coloplast,
BCG, Novo Nordisk, LEO Pharma,
Roche, and many more. And this year,
we want to go even bigger!

Continues on next page...

In recent years, we have seen an increasing interest in our annual Life Science Career Fair, and this is a strong indication of the **booming curiosity** and interest among students in exploring a private sector life science career.

This year, we expect to host more than **600+ students** (BSc, MSc, PhDs) from all across the life science field and to have more than **20+ life science companies** and organizations represented.

The Life Science Career Fair '20 is a one-of-a-kind opportunity for your company to engage with **highly motivated and interested students** in a unique networking setting. Furthermore, this event would improve your social media presence with access to key student networks through our established channels - last year's event reached **more than 15,000 relevant users** through Facebook, LinkedIn, etc.

#### PARTICIPANTS FROM 2017-2020

| PRICING FOR COMPANY STAND |               |
|---------------------------|---------------|
| # OF TABLES               | PRICE (DKK) * |
| 1                         | 5,000 DKK     |
| 2                         | 8,000 DKK     |
| 3                         | 10,000 DKK    |